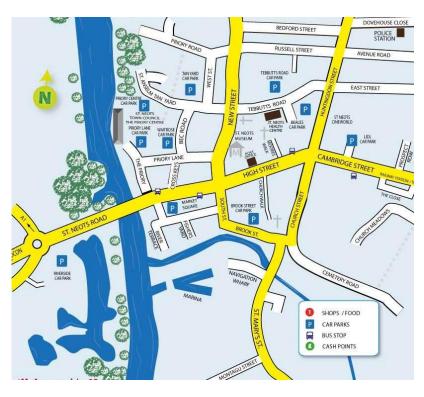

## **St Neots Car Parks & Charges**

| <u>Car Park</u>        | <u>Location</u> | Car Park Use | <u>Times and Prices</u>                                                                                                 | When do<br>parking<br>Charges<br>Apply?                   | Reside<br>nt<br>Permit<br>? | Season<br>Tickets? | Reside<br>nt<br>Season<br>Ticket? | Blue<br>Badge<br>Holder<br>Parking<br>Permit |
|------------------------|-----------------|--------------|-------------------------------------------------------------------------------------------------------------------------|-----------------------------------------------------------|-----------------------------|--------------------|-----------------------------------|----------------------------------------------|
| Brook Street           | St Neots        | Short Stay   | up to 1/2 hour - 40p<br>up to 1 hour - 80p<br>up to 2 hours - £1.20<br>up to 3 hours - £2.20<br>up to 4 hours - £3.20   | 07.00 to<br>18.00 -<br>Monday to<br>Saturday              | No                          | No                 | No                                | Yes                                          |
| Lidl, Cambridge Street | St Neots        | Short Stay   | Times and Prices are at the discretion of the supermarket.                                                              |                                                           | n/a                         | n/a                |                                   |                                              |
| Market Square          | St Neots        | Short Stay   | 30p for 1 hour maximum stay.                                                                                            | 08.00 to<br>18.00 -<br>Monday to<br>Saturday<br>inclusive | n/a                         | n/a                |                                   |                                              |
| Priory Lane            | St Neots        | Short Stay   | up to 1 hour - 80p up<br>to 2 hours - £1.20 up to 3<br>hours - £2.20 up to 4<br>hours - £3.20                           | 07.00 to<br>18.00 -<br>Monday to<br>Saturday              | No                          | No                 | No                                | Yes                                          |
| Riverside              | St Neots        | Long Stay    | up to 1 hour - 40p<br>up to 2 hours - 60p<br>up to 3 hours - 90p<br>up to 4 hours - 120p<br>4 to 23 hours - £2.00       | 07.00 to<br>18.00 -<br>Monday to<br>Saturday              | Yes                         | Yes                | Yes                               | No                                           |
| Tan Yard               | St Neots        | Short Stay   | up to 1 hour - 80pup to 2<br>hours - £1.20up to 3 hours -<br>£2.20up to 4 hours - £3.20                                 | 07.00 to<br>18.00 -<br>Monday to<br>Saturday              | Yes                         | Yes                | Yes                               | Yes                                          |
| Tebbutts Road          | St Neots        | Long Stay    | up to 1 hour - 80p up<br>to 2 hours - £1.20 up to 3<br>hours - £1.80 up to 4<br>hours - £2.40 up to 23<br>hours - £3.00 | 07.00 to<br>18.00 -<br>Monday to<br>Saturday              | Yes                         | Yes                | Yes                               | No                                           |
| The Priory             | St Neots        | Long Stay    | up to 1 hour - 80p up<br>to 2 hours - £1.20 up to 3<br>hours - £1.80 up to 4<br>hours - £2.40 up to 23<br>hours - £3.00 | 07.00 to<br>18.00 -<br>Monday to<br>Saturday              | Yes                         | Yes                | Yes                               | No                                           |
| Waitrose               | St Neots        | Short Stay   | up to 1 hour - 80p<br>up to 2 hours - £1.20                                                                             | 07.00 to<br>18.00 -<br>Monday to<br>Saturday              | n/a                         | n/a                | n/a                               | Yes                                          |