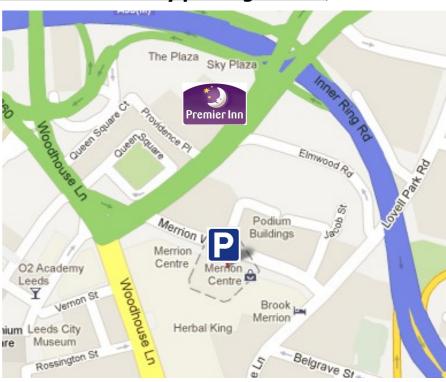

# **Parking:**

As a city centre location hotel **we do not have any parking on-site**,

however we do have a discounted rate with a secure parking facility just a 2-minute walk away. The parking facility is called The Merrion Centre and the postcode is LS2 8BT. With our discount the price for 24 hours parking is £8; simply park up, collect a ticket and we'll discount the ticket down for you at reception. Please note the carpark has a height restriction of 1.83m.

### Sat Nav:

The best way to use your Sat Nav system is to use the postcode for the car park LS2 8BT and set your system to go via The A58(M) the inner ring road then take the A58 exit towards signposted (A61) Wetherby/Harrogate Keeping in the right hand lane on the slip road following signs for City Centre Loop/Universities the hotel is position Right hand side take the next left on to Merrion way.